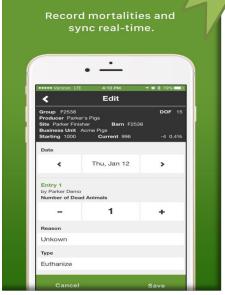

## **Features**

The ability to set data entry preferences allows a user to customize their MetaFarms mobile access experience. Syncs real-time with MetaFarms Enterprise Livestock Management Solutions.

- Select your preferences: Frequency of entries, and language
- Receive email reminders at the same time each day, so that no one misses getting their deads reported by your deadline
- Ability to enter death loss at multiple groups and barns with secure user access
- Capture details such as quantity, death type, reason code, and weight
- Important group information available such as DOF, start date and inventory, as well as graphs for death loss this week, and through duration of the group
- Android and iOS compatible, available on the Apple Store and Google Play Store