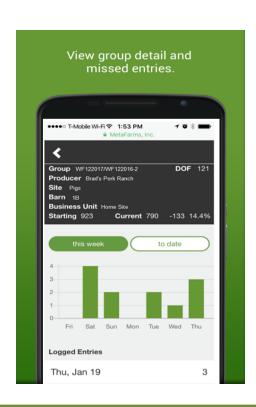

## Introducing MetaFarms Herd Health Mobile App for Mortality

MetaFarms' mobile app for mortality was designed specifically for death loss data entry on your phone or hand held device. The need to track and monitor mortality while on site at the barn is vital to making fast decisions when it comes to animal health. Having the ability to monitor death loss at the barn, with graphs and data in the palm of your hand, opens the door to faster reaction time and reduces the potential for additional loss.

## **Features**

The ability to set data entry preferences allows a user to customize their MetaFarms mobile access experience. Syncs real-time with MetaFarms Enterprise Livestock Management Solutions.

- Select your preferences: Frequency of entries, and language
- Receive email reminders at the same time each day, so that no one misses getting their deads reported by your deadline
- Ability to enter death loss at multiple groups and barns with secure user access
- Capture details such as quantity, death type, reason code, and weight
- Important group information available such as DOF, start date and inventory, as well as graphs for death loss this week, and through duration of the group
- Android and iOS compatible, available on the Apple Store and Google Play Store